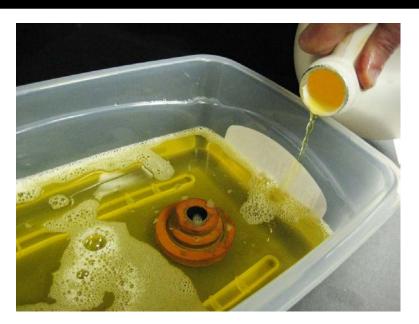

#### Step 4:

Placed one of the corroded metal parts into the container and covered with Evapo-Rust. Liquid at room temperature.

10:30 a.m. Began soaking.

10:50 a.m. Pieces of corrosion started falling off the metal and onto the bottom of the plastic tub.