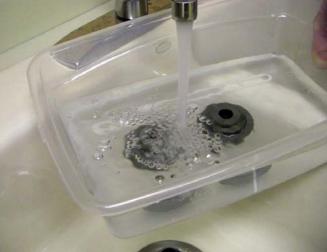

#### Step 1:

Two identical sintered metal parts, both clean and rust-free.

- **Step 2:** Placed parts in container large enough to be completely submerged (above left). Covered parts with tap water. Soaked for 24 hours at room temperature.
- **Step 3:** Removed parts from water bath. Dried in open air at room temperature. Parts exhibited significant surface corrosion (above right).