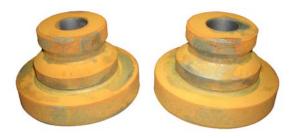

#### Step 6:

12:45 p.m. Removed part from liquid. Poured Evapo-Rust back into gallon container, to be used again.

**Step 7:** 3:30 p.m. Cleaned part (at right) is dry and corrosion-free.