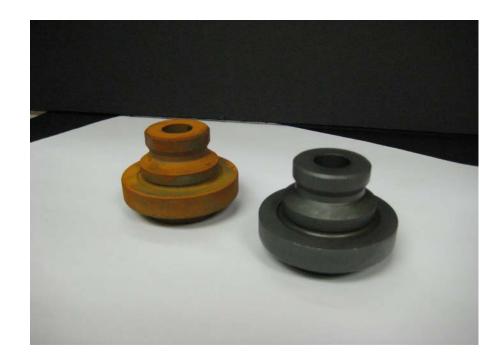

#### Step 1:

Two identical sintered metal parts, both clean and rust-free.

- **Step 2:** Placed parts in container large enough to be completely submerged (above left). Covered parts with tap water. Soaked for 24 hours at room temperature.
- **Step 3:** Removed parts from water bath. Dried in open air at room temperature. Parts exhibited significant surface corrosion (above right).

#### Step 6:

12:45 p.m. Removed part from liquid. Poured Evapo-Rust back into gallon container, to be used again.

**Step 7:** 3:30 p.m. Cleaned part (at right) is dry and corrosion-free.