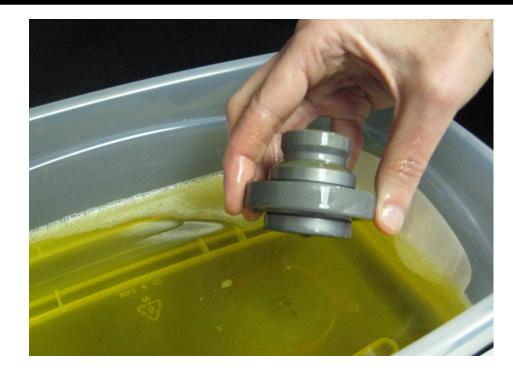

#### Step 4:

Placed one of the corroded metal parts into the container and covered with Evapo-Rust. Liquid at room temperature.

10:30 a.m. Began soaking.

10:50 a.m. Pieces of corrosion started falling off the metal and onto the bottom of the plastic tub.

#### Step 6:

12:45 p.m. Removed part from liquid. Poured Evapo-Rust back into gallon container, to be used again.

**Step 7:** 3:30 p.m. Cleaned part (at right) is dry and corrosion-free.