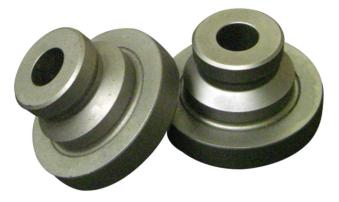

#### Step 1:

Two identical sintered metal parts, both clean and rust-free.

- **Step 2:** Placed parts in container large enough to be completely submerged (above left). Covered parts with tap water. Soaked for 24 hours at room temperature.
- **Step 3:** Removed parts from water bath. Dried in open air at room temperature. Parts exhibited significant surface corrosion (above right).