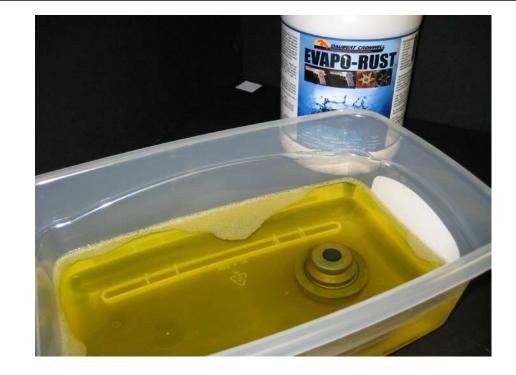

#### Step 4:

Placed one of the corroded metal parts into the container and covered with Evapo-Rust. Liquid at room temperature.

10:30 a.m. Began soaking.

10:50 a.m. Pieces of corrosion started falling off the metal and onto the bottom of the plastic tub.